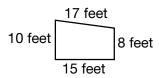

- 1. Mrs. Ross baked 8 bags of muffins for the school bake sale. Each bag had 6 muffins in it. How many muffins did Mrs. Ross bake?
  - **A** 40
  - **B** 46
  - **C** 48
  - **D** 56
- **2. Mental Math** The diagram shows Lyle's backyard.

Lyle wants to put a fence around his backyard. How many feet of fencing does he need?

- **A** 33
- **B** 50
- **C** 55
- **D** 60
- 3. Jackson is missing a puzzle piece that is shaped like a hexagon. Which could be Jackson's puzzle piece?