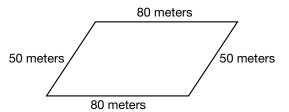

13-2

**1. Mental Math** The Johnsons' backyard is shaped like a parallelogram.

What is the perimeter of the Johnsons' backyard?

- **A** 4,000 meters
- **B** 260 meters
- C 180 meters
- **D** 130 meters
- 2. Which number makes the number sentence below true?